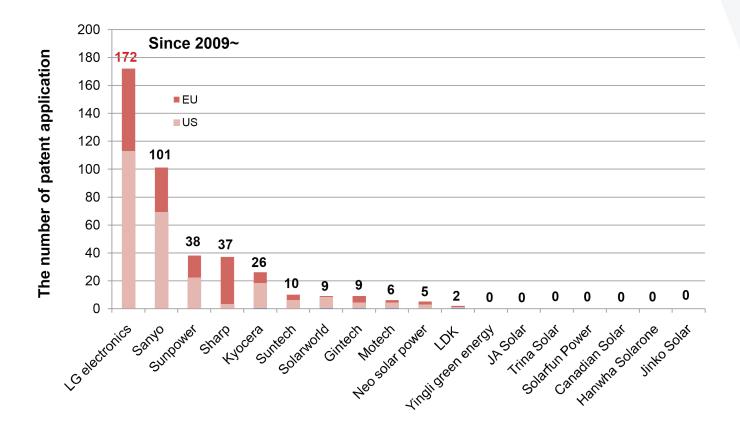

# LG Electronics The Most Innovative Solar Company

By mid 2012, LG Solar had acquired 172 patents in solar-related areas alone (Cell, Modules, Applications etc.). This is more than any other solar panel manufacturer. Utilising LG Solar excellent technology, LG has successfully reached a mass production stage for modules with 22% of cell efficiency.