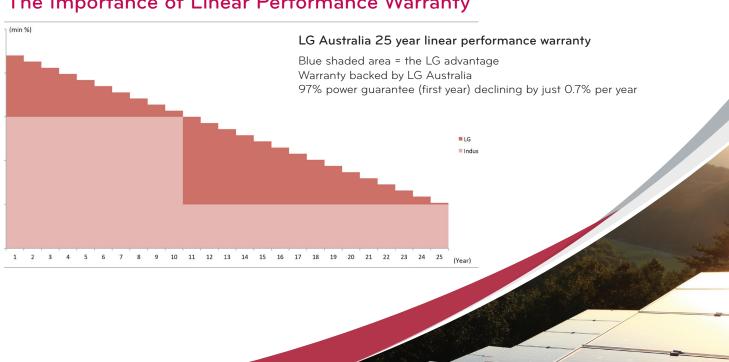

". The maximum power of each string is governed by the lowest performing panel. So if just 1 of your solar panels is performing at 3% or 5% below its rated performance, this will drag down the performance of your entire system.

For example our LG 255W solar panels are guaranteed to achieve at least 255 watts or higher under industry standard test conditions (STC). Just one of the many ways LG provides peace of mind and a secure investment.

172

P 4

What does this mean for you? More power... More dollar savings... Day after day... Year after year...



12 x 250 watt panels with +3% tolerance



P 10

P 12

P 14

P 16

Typical Negative Tolerance 3.06 KW System (17 x 180 watt +/- 3% tolerance)

17x180 watt panels with +/-3 % tolerance

P 8

# The Importance of Linear Performance Warranty





# LG Electronics The Most Innovative Solar Company

By mid 2012, LG Solar had acquired 172 patents in solar-related areas alone (Cell, Modules, Applications etc.). This is more than any other solar panel manufacturer. Utilising LG Solar excellent technology, LG has successfully reached a mass production stage for modules with 22% of cell efficiency.

These modules will be released in early 2013, and will be some of the most efficent on the local market.



LG Distributor Details:

## **HEAD OFFICE**

2 Wonderland Drive, Eastern Creek, NSW 2766

## CONTACT

**Email:** solar.sales@lge.com.au **Enquiries:** 02 8805 4000 LG's Customer Information Centre is available 7 days from 7am to 7pm on 1300 54 2273

## STATE OFFICES

## Queensland

23 Terrace Place, Murarrie, QLD 4172

### South Aust