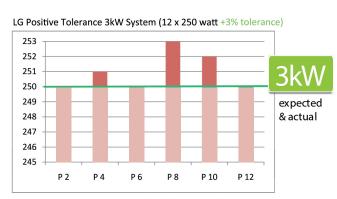

For example our LG 255W solar panels are guaranteed to achieve at least 255 watts or higher under industry standard test conditions (STC). Just one of the many ways LG provides peace of mind and a secure investment.

172

P 4

What does this mean for you? More power... More dollar savings... Day after day... Year after year...

12 x 250 watt panels with +3% tolerance

P 10

P 12

P 14

P 16