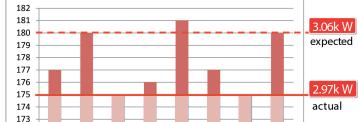

Typical Negative Tolerance 3.06 KW System (17 x 180 watt +/- 3% tolerance)

17x180 watt panels with +/-3 % tolerance

P 8